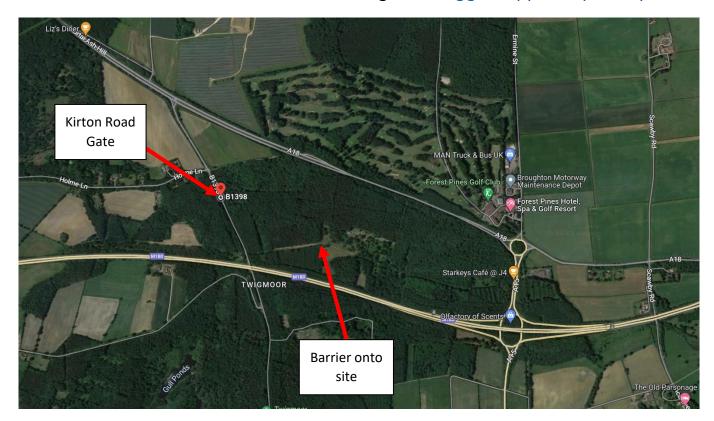

## **Car Parking Plan**

All traffic entering and leaving the site will be via the Kirton Road gate for this event.

The What3Words location for Kirton Road gate: ///biggest.opposite.princely

Once you have come off the road, you will travel along a track through the trees for some distance, before coming to the barrier onto site.

As you come towards the barrier onto site at <u>7:30pm on Friday</u>, please pull up and park on either side of the track and then walk your young person through the barrier with their kit. You will see the check-in point as you enter site, where you need to hand in your health form.