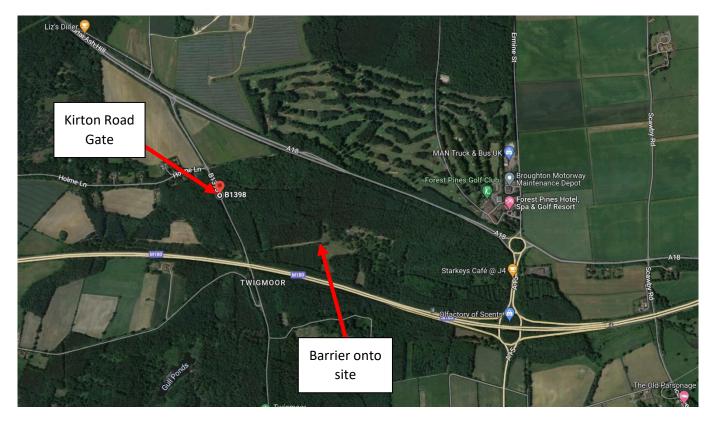

## **Car Parking Plan**

All traffic entering and leaving the site will be via the Kirton Road gate for this event.

The What3Words location for Kirton Road gate: ///biggest.opposite.princely

Once you have come off the road, you will travel along a track through the trees for some distance, before coming to the barrier onto site.

As you come towards the barrier onto site at <u>7:30pm on Friday</u>, please pull up and park on either side of the track and then walk your young person through the barrier with their kit. You will see the check-in point as you enter site, where you need to hand in your health form.